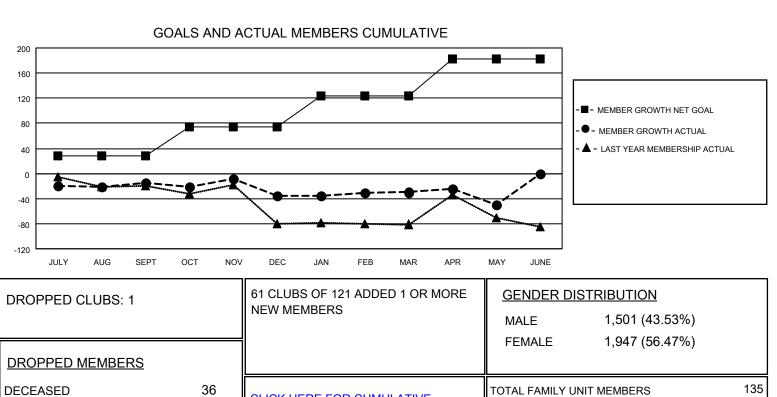

## **LOCATION: GUYANA**

GMT: OPEN

GMT CA 1

| Clubs                 |               |           |               | Members               |                       |                         |                                                    |
|-----------------------|---------------|-----------|---------------|-----------------------|-----------------------|-------------------------|----------------------------------------------------|
| RESULTS FOR 2019-2020 |               |           |               | RESULTS FOR 2019-2020 |                       |                         |                                                    |
| QUARTER               | NEW CLUB GOAL | NEW CLUBS | DROPPED CLUBS | QUARTER MEMBI         | ER GROWTH NET<br>GOAL | MEMBER GROWTH<br>ACTUAL | DROPPED<br>MEMBERS ACTUAL<br>(including transfers) |
| JULY/AUG/SEPT         | 0             | 0         | 0             | JULY/AUG/SEPT         | 28                    | 47                      | 56                                                 |
| OCT/NOV/DEC           | 0             | 0         | 0             | OCT/NOV/DEC           | 46                    | 64                      | 78                                                 |
| JAN/FEB/MAR           | 1             | 0         | 1             | JAN/FEB/MAR           | 50                    | 70                      | 55                                                 |
| APR/MAY/JUNE          | 1             | 0         | 0             | APR/MAY/JUNE          | 58                    | 23                      | 42                                                 |