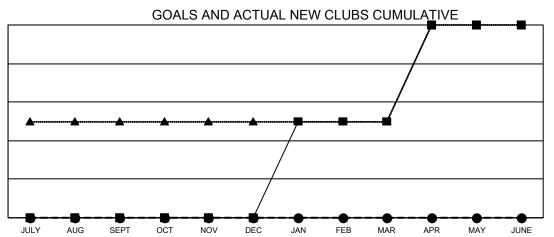

## **LOCATION: GUYANA**

GMT: OPEN

GMT CA 1

| Clubs                 |               |           |               | Members               |                       |                         |                                                    |
|-----------------------|---------------|-----------|---------------|-----------------------|-----------------------|-------------------------|----------------------------------------------------|
| RESULTS FOR 2019-2020 |               |           |               | RESULTS FOR 2019-2020 |                       |                         |                                                    |
| QUARTER               | NEW CLUB GOAL | NEW CLUBS | DROPPED CLUBS | QUARTER MEMBI         | ER GROWTH NET<br>GOAL | MEMBER GROWTH<br>ACTUAL | DROPPED<br>MEMBERS ACTUAL<br>(including transfers) |
| JULY/AUG/SEPT         | 0             | 0         | 0             | JULY/AUG/SEPT         | 28                    | 47                      | 56                                                 |
| OCT/NOV/DEC           | 0             | 0         | 0             | OCT/NOV/DEC           | 46                    | 64                      | 78                                                 |
| JAN/FEB/MAR           | 1             | 0         | 1             | JAN/FEB/MAR           | 50                    | 70                      | 55                                                 |
| APR/MAY/JUNE          | 1             | 0         | 0             | APR/MAY/JUNE          | 58                    | 23                      | 42                                                 |

- CURRENT YEAR ACTUAL NEW CLUBS

- LAST YEAR ACTUAL NEW CLUBS

CLICK HERE FOR CUMULATIVE

MEMBERSHIP DATA

0

195

231

CLUB CANCELLED